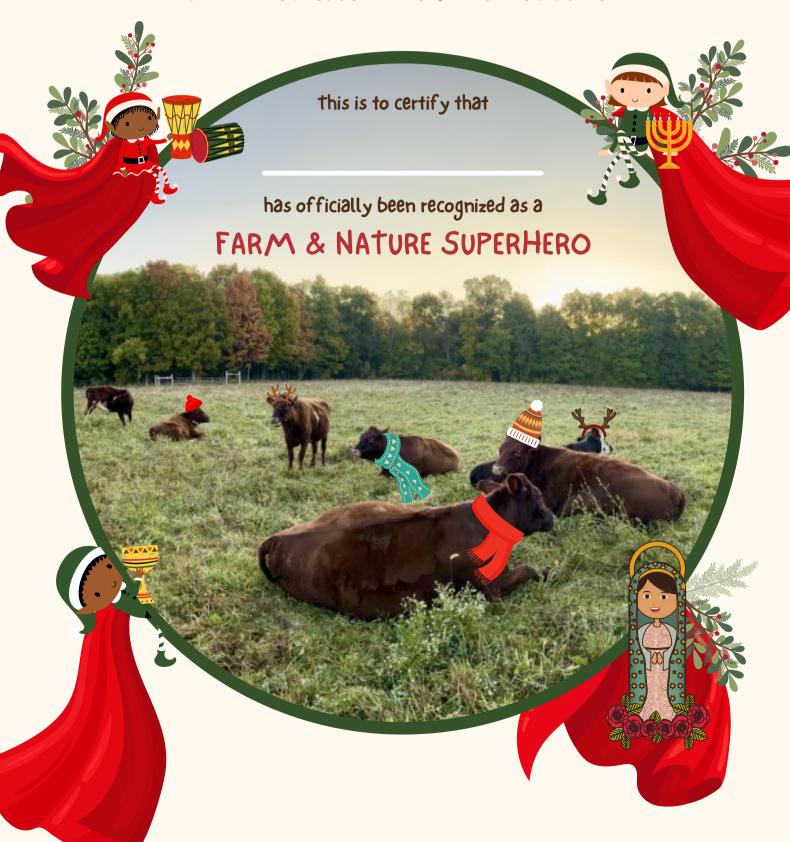

This makes you a superhero for nature and animals! Thank you for protecting the earth just like Spiderman, wonder woman, and all their friends! Sending you lots of holiday hugs and high-fives from Stratford!

## Official Certificate